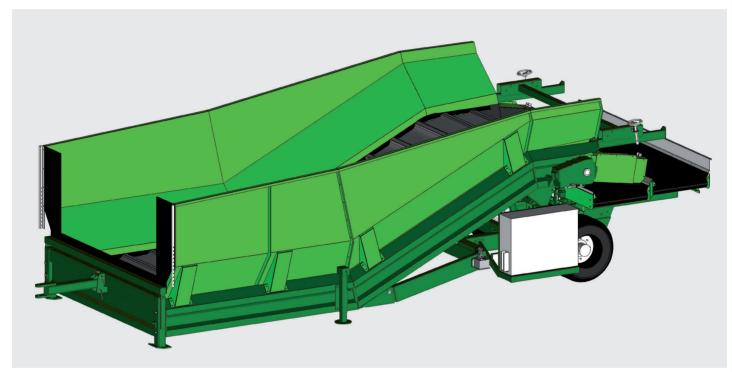

## **AVR CSB 2600 series Reception Hoppers**

AVR introduces the newest generation of industrial reception hoppers for businesses demanding high quality and capacity. A robust machine with a unique bottom width that performs flawlessly, even in extreme conditions.

### Cleaning unit

The indentation at the back of the bunker floor loosens the product, increasing the cleaning capacity. The wide cleaning unit ensures an effective cleaning of the product and is available with different types of cleaning rollers. The cleaning unit is amply adaptable, which enables an optimal cleaning process in all conditions.

### Discharge belts

Amply adaptable, that is the main characteristic of the conveyor belts mounted on the AVR reception hoppers. To the left, right, high, low, sliding forward or backwards. Under all circumstances can the optimal amount to be delivered to a trailing machine be set, avoiding drop heights and securing the quality of the product. Furthermore, the CSB 2600 is equipped with V-shaped discharge belts by default.

### Bunker

The unique construction of the under frame and the bottom chains with a 28 ton pull force ensure a solid base. This bunker is also equipped with the unique AVR bunker floor, is 100% product-friendly and has an increased takeout effect. The bunker floor is 2.60 meters wide and features an indentation at the front and back of the machine.