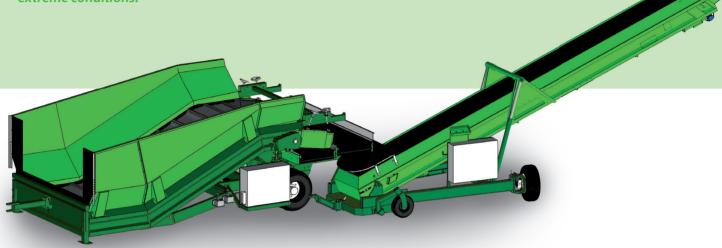

## **AVR CSB 2600 series Reception Hoppers**

AVR introduces the newest generation of industrial reception hoppers for businesses demanding high quality and capacity. A robust machine with a unique bottom width that performs flawlessly, even in extreme conditions.

### Cleaning unit

The indentation at the back of the bunker floor loosens the product, increasing the cleaning capacity. The wide cleaning unit ensures an effective cleaning of the product and is available with different types of cleaning rollers. The cleaning unit is amply adaptable, which enables an optimal cleaning process in all conditions.

### Discharge belts

Amply adaptable, that is the main characteristic of the conveyor belts mounted on the AVR reception hoppers. To the left, right, high, low, sliding forward or backwards. Under all circumstances can the optimal amount to be delivered to a trailing machine be set, avoiding drop heights and securing the quality of the product. Furthermore, the CSB 2600 is equipped with V-shaped discharge belts by default.

### Bunker

The unique construction of the under frame and the bottom chains with a 28 ton pull force ensure a solid base. This bunker is also equipped with the unique AVR bunker floor, is 100% product-friendly and has an increased takeout effect. The bunker floor is 2.60 meters wide and features an indentation at the front and back of the machine.