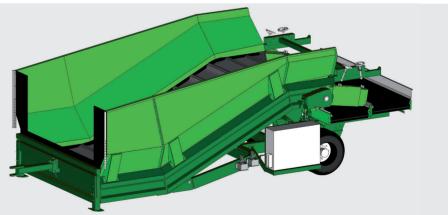

## **AVR CSB 2600 series Reception Hoppers**

AVR introduces the newest generation of industrial reception hoppers for businesses demanding high quality and capacity. A robust machine with a unique bottom width that performs flawlessly, even in extreme conditions.

### Cleaning unit

The indentation at the back of the bunker floor loosens the product, increasing the cleaning capacity. The wide cleaning unit ensures an effective cleaning of the product and is available with different types of cleaning rollers. The cleaning unit is amply adaptable, which enables an optimal cleaning process in all conditions.

### Discharge belts

Amply adaptable, that is the main characteristic of the conveyor belts mounted on the AVR reception hoppers. To the left, right, high, low, sliding forward or backwards. Under all circumstances can the optimal amount to be delivered to a trailing machine be set, avoiding drop heights and securing the quality of the product. Furthermore, the CSB 2600 is equipped with V-shaped discharge belts by default.

### Bunker

The unique construction of the under frame and the bottom chains with a 28 ton pull force ensure a solid base. This bunker is also equipped with the unique AVR bunker floor, is 100% product-friendly and has an increased takeout effect. The bunker floor is 2.60 meters wide and features an indentation at the front and back of the machine.