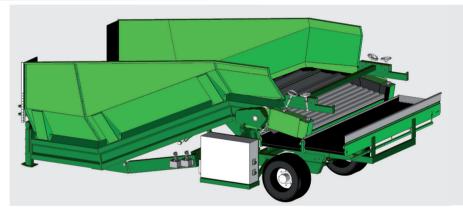

## **AVR CSB 2600 series Reception Hoppers**

AVR introduces the newest generation of industrial reception hoppers for businesses demanding high quality and capacity. A robust machine with a unique bottom width that performs flawlessly, even in extreme conditions.

### Cleaning unit

The indentation at the back of the bunker floor loosens the product, increasing the cleaning capacity. The wide cleaning unit ensures an effective cleaning of the product and is available with different types of cleaning rollers. The cleaning unit is amply adaptable, which enables an optimal cleaning process in all conditions.

### Discharge belts

Amply adaptable, that is the main characteristic of the conveyor belts mounted on the AVR reception hoppers. To the left, right, high, low, sliding forward or backwards. Under all circumstances can the optimal amount to be delivered to a trailing machine be set, avoiding drop heights and securing the quality of the product. Furthermore, the CSB 2600 is equipped with V-shaped discharge belts by default.

### Bunker

The unique construction of the under frame and the bottom chains with a 28 ton pull force ensure a solid base. This bunker is also equipped with the unique AVR bunker floor, is 100% product-friendly and has an increased takeout effect. The bunker floor is 2.60 meters wide and features an indentation at the front and back of the machine.