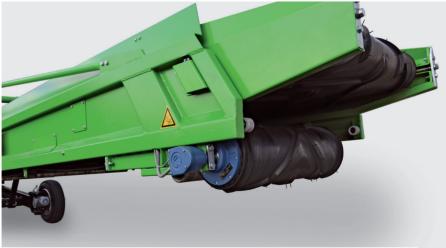

### Running Side Walls

The drive that is located on top of the frame prevents the belts from slipping, which reduces conveyor belt and roller wear. The conveyor belt is equipped with high flights and is V-shaped along the full length of the machine (running side walls).

This results in a high capacity and in productfriendliness; the product remains still and does not come into contact with the frame.