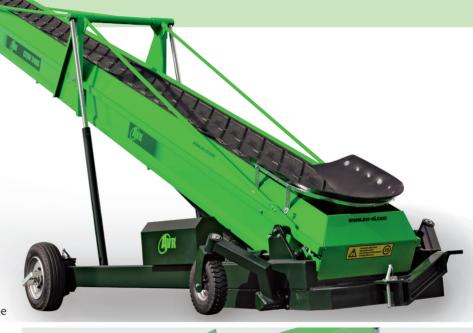

# **AVR CTHV 85 series Store Loaders**

AVR's ingenious telescopic store loaders are characterized by their efficiency and product-friendliness, and are extremely well-suited for swiftly and efficiently unloading different products such as potatoes, onions and grain.

### ■ High Stability

Because the main frame and the extendable part consist of only one piece (AVR Monobody frame), the machine has a very high stability.