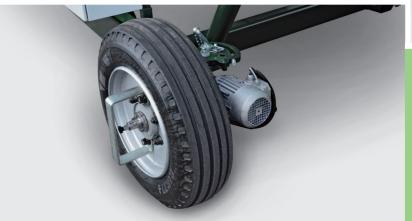

#### Automatically pivoting

With the CHTV series, swivel bars or swivel plates are now a thing of the past. Users can set the machine's swivel range using the remote control, after which the machine will automatically pivot between the set points. Furthermore, the machine is extremely manoeuvrable thanks to the drive of both main wheels and the 360 degrees rotating casters.