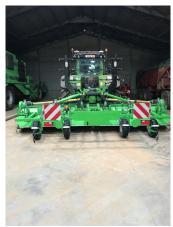

#### Comment

AVR Ge-Force HD 6x90 2020 fullfield rotor with widow tines, lnox ridge former with hydraulic pressure control, hydraulic cleaning system, tines between ridge, depth wheels after ridging hood, very good condition

### Additional pictures: