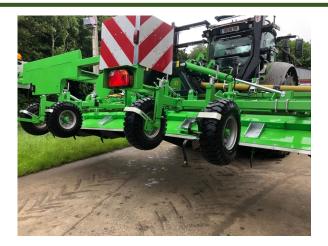

#### Comment

AVR Ge-Force HD 6x90 2020 fullfield rotor with widow tines, lnox ridge former with hydraulic pressure control, hydraulic cleaning system, tines between ridge, depth wheels after ridging hood, very good condition