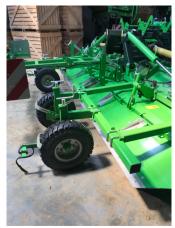

#### Comment

AVR Ge-Force HD 6x90 2020 fullfield rotor with widow tines, lnox ridge former with hydraulic pressure control, hydraulic cleaning system, tines between ridge, depth wheels after ridging hood, very good condition