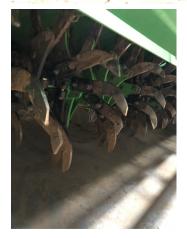

### Configuration

001. type of machineGeforce008. hydraulic hood cleaningyes0011. position machinein back of tractor009. ASI steeringno002. with of the machine5400mm010. road lightsyes

003. rotor equipment inter row welded + clamp 012. drive line single gearbox on the side

scales -4 hooks- 013. central gearbox 380HP gearbox

004. type of hook tines Widea hook - 50 x 12 014. hydraulic pressure yes

005. ridging hood 90 cm control

007. depth wheels inflated depth wheels

#### Comment

AVR Ge-Force HD 6x90 2020 fullfield rotor with widow tines, lnox ridge former with hydraulic pressure control, hydraulic cleaning system, tines between ridge, depth wheels after ridging hood, very good condition