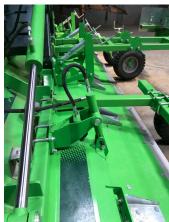

### Configuration

001. type of machineGeforce008. hydraulic hood cleaningyes0011. position machinein back of tractor009. ASI steeringno002. with of the machine5400mm010. road lightsyes

003. rotor equipment inter row welded + clamp 012. drive line single gearbox on the side

scales -4 hooks- 013. central gearbox 380HP gearbox

004. type of hook tines Widea hook - 50 x 12 014. hydraulic pressure yes

005. ridging hood 90 cm control

007. depth wheels inflated depth wheels