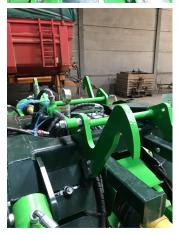

### Configuration

001. type of machineGeforce008. hydraulic hood cleaningyes0011. position machinein back of tractor009. ASI steeringno002. with of the machine5400mm010. road lightsyes

003. rotor equipment inter row welded + clamp 012. drive line single gearbox on the side

scales -4 hooks- 013. central gearbox 380HP gearbox

004. type of hook tines Widea hook - 50 x 12 014. hydraulic pressure yes

005. ridging hood 90 cm control

007. depth wheels inflated depth wheels