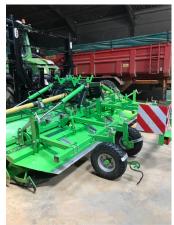

#### Comment

AVR Ge-Force HD 6x90 2020 fullfield rotor with widow tines, lnox ridge former with hydraulic pressure control, hydraulic cleaning system, tines between ridge, depth wheels after ridging hood, very good condition

### Additional pictures: