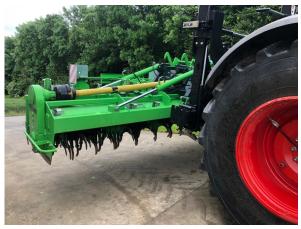

#### Comment

AVR Ge-Force HD 6x90 2020 fullfield rotor with widow tines, lnox ridge former with hydraulic pressure control, hydraulic cleaning system, tines between ridge, depth wheels after ridging hood, very good condition