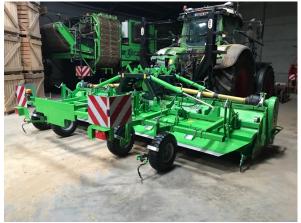

## AVR Potato growing technology Ge-Force HD 6x90

Sheet no.: 10368

 Serial No.:
 070313GF690

 Internal No.:
 OCC-02829

Year of construction: 2020 Location: customer 0 customer

Salesperson Name: Salesperson Name:

#### Comment

AVR Ge-Force HD 6x90 2020 fullfield rotor with widow tines, lnox ridge former with hydraulic pressure control, hydraulic cleaning system, tines between ridge, depth wheels after ridging hood, very good condition