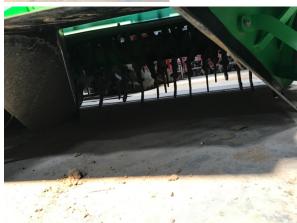

### Configuration

001. type of machineGeforce008. hydraulic hood cleaningyes0011. position machinein back of tractor009. ASI steeringno002. with of the machine5400mm010. road lightsyes

003. rotor equipment inter row welded + clamp 012. drive line single gearbox on the side

scales -4 hooks- 013. central gearbox 380HP gearbox

004. type of hook tines Widea hook - 50 x 12 014. hydraulic pressure yes

005. ridging hood 90 cm control

007. depth wheels inflated depth wheels

#### Comment

AVR Ge-Force HD 6x90 2020 fullfield rotor with widow tines, lnox ridge former with hydraulic pressure control, hydraulic cleaning system, tines between ridge, depth wheels after ridging hood, very good condition