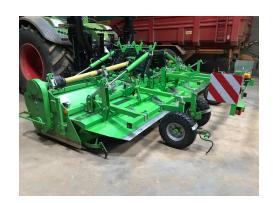

## AVR Potato growing technology Ge-Force HD 6x90

Sheet no.: 10368

 Serial No.:
 070313GF690

 Internal No.:
 OCC-02829

Year of construction: 2020 Location: customer 0 customer

Salesperson Name: Salesperson Name:

#### Comment

AVR Ge-Force HD 6x90 2020 fullfield rotor with widow tines, lnox ridge former with hydraulic pressure control, hydraulic cleaning system, tines between ridge, depth wheels after ridging hood, very good condition