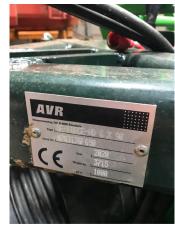

## AVR Potato growing technology Ge-Force HD 6x90

Sheet no.: 10368

 Serial No.:
 070313GF690

 Internal No.:
 OCC-02829

Year of construction: 2020 Location: customer 0 customer

Salesperson Name: Salesperson Name: