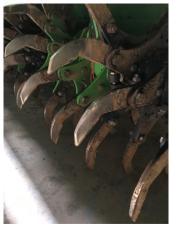

scales -4 hooks- 013. central gearbox 380HP gearbox

004. type of hook tines Widea hook - 50 x 12 014. hydraulic pressure yes

005. ridging hood 90 cm control

007. depth wheels inflated depth wheels

#### Comment

AVR Ge-Force HD 6x90 2020 fullfield rotor with widow tines, lnox ridge former with hydraulic pressure control, hydraulic cleaning system, tines between ridge, depth wheels after ridging hood, very good condition