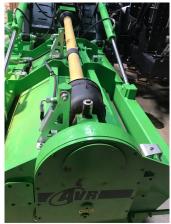

### Configuration

001. type of machineGeforce008. hydraulic hood cleaningyes0011. position machinein back of tractor009. ASI steeringno002. with of the machine5400mm010. road lightsyes

003. rotor equipment inter row welded + clamp 012. drive line single gearbox on the side

scales -4 hooks- 013. central gearbox 380HP gearbox

004. type of hook tines Widea hook - 50 x 12 014. hydraulic pressure yes

005. ridging hood 90 cm control

007. depth wheels inflated depth wheels